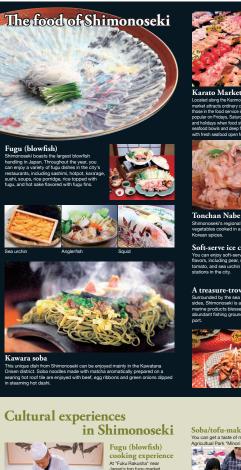

seki's regional dish is a hotpot of offal and es cooked in a sauce made of authentic

Soft-serve ice cream You can enjoy soft-serve ice cream in a variety of flavors, including pear, strawberry, wakame seaweed, tomato, and sea urchin at tourist facilities and roadsid stations in the city

Soba/tofu-making experience You can get a taste of making soba and tofu at Toy

Fruit picking Places: Toyoura-cho, Toyota-cho Hohoku-cho etc You can pick and eat set fruits such as manda apples, grapes, and s as well as the local specialty pear pears & grapes (Sep andann oranges (ind onles (late Aug to lat